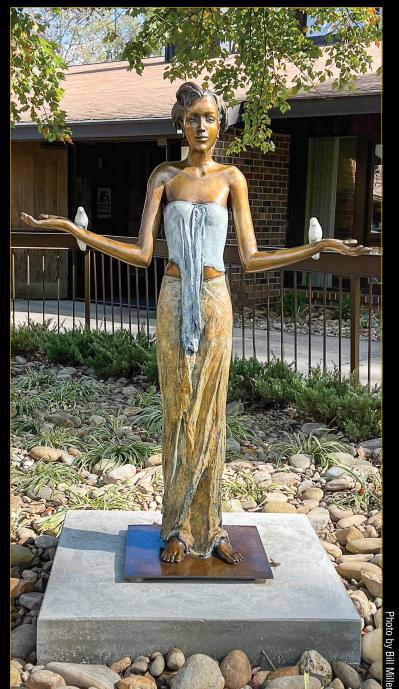

## Newest Art in Public Spaces

ill and Sandy Miller are avid collectors of fine art and were immediately drawn to the Patricia Carlisle Fine Art Gallery, where they found a number of intriguing bronze sculptures by David Pearson. Both Sandy and Bill were drawn to the same sculpture, "Reverence". With arms outstretched, each holding a white bird they both say it gave them a sense of being welcomed with her gesture of peace and respect.

After enjoying "Reverence" in their home for fifteen years, Bill and Sandy decided to bequeath the sculpture to Tennessee Technological University. "Reverence" was installed at the TTU Appalachian Center for Craft and Design on October 22, 2023.

*Luna* 29" High x 18" x 18" Edition of 9

Reverence

The Center director, Professor Kimberly Winkle commented, "We hope that "Reverence" will inspire our students to strive for excellence in their own work. We are so honored and grateful to have the opportunity to share it with our students and the wider community."