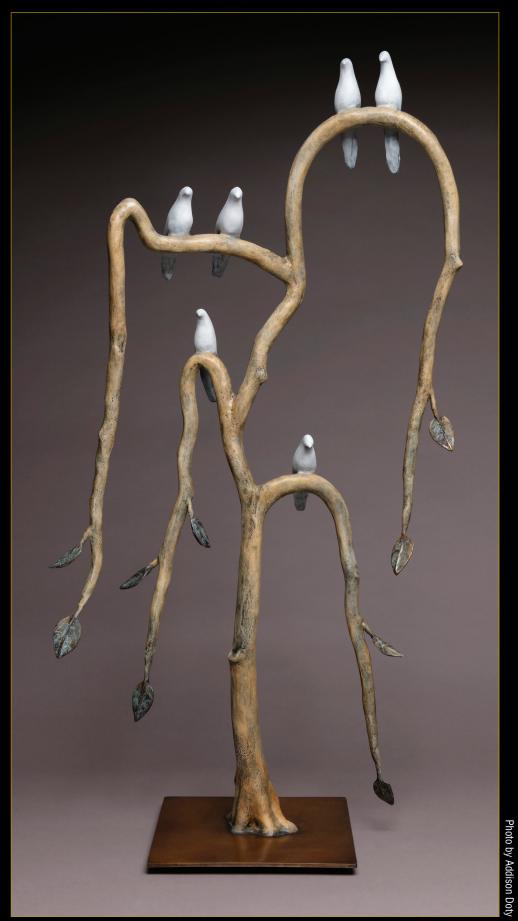

oying "Reverence" in their home for fifteen years, Bill and Sandy decided to bequeath the sculpture to Tennessee Technological University. "Reverence" was installed at the TTU Appalachian Center for Craft and Design on October 22, 2023.



*Luna* 29" High x 18" x 18" Edition of 9



Reverence

The Center director, Professor Kimberly Winkle commented, "We hope that "Reverence" will inspire our students to strive for excellence in their own work. We are so honored and grateful to have the opportunity to share it with our students and the wider community."

Other notable recent public art installations by David Pearson include a retrospective show at the Santa Fe Botanical Gardens, the New Mexico Governor's Mansion, the City of Edmond, Oklahoma and as the featured artist at the Abiquiu Inn.



Psalms 45" High Edition of 9





avid's personal Stonehenge is calibrated for the two equinoxes and the two solstices. In September we celebrate equal day and night at our VIP client party.

David will be doing his uniques again for this private event.

September is amazing in Santa Fe. The light, the temperature and the overall atmosphere during this time make for a great gathering of artistically minded collectors and the on site burn of the converging lines is very special and unique.

 $Many\ Blessings,$ 





patricia carlisle fine art inc

(505) 820-0596 • fineart@carlislefa.com www.carlislefa.com